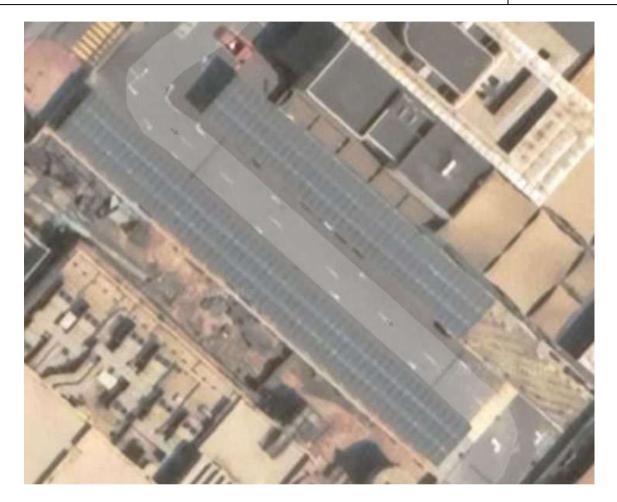

# Appendix 2. Parking Zones

Parking is divided into three sections:

- Parent's parking
- Staff parking
- Bus parking

## 2.1 Parent Parking

| Document No | TG-OSH-05 | Rev.No | 3 | Date of Issue | 11/8/2023 | Page 10 of 19 |
|-------------|-----------|--------|---|---------------|-----------|---------------|
|-------------|-----------|--------|---|---------------|-----------|---------------|