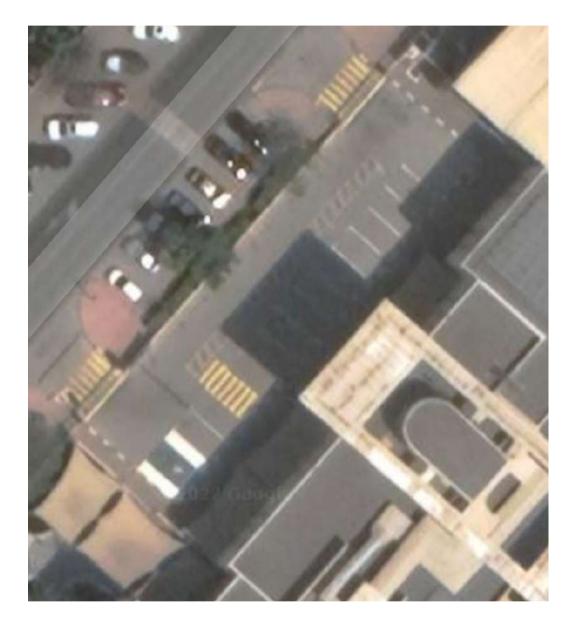

# Appendix 2. Parking Zones

Parking is divided into three sections:

- Parent's parking
- Staff parking
- Bus parking

# 2.3 Bus Parking

| Document No | TG-OSH-05 | Rev.No | 3 | Date of Issue | 11/8/2023 | Page 14 of 19 |
|-------------|-----------|--------|---|---------------|-----------|---------------|
|-------------|-----------|--------|---|---------------|-----------|---------------|