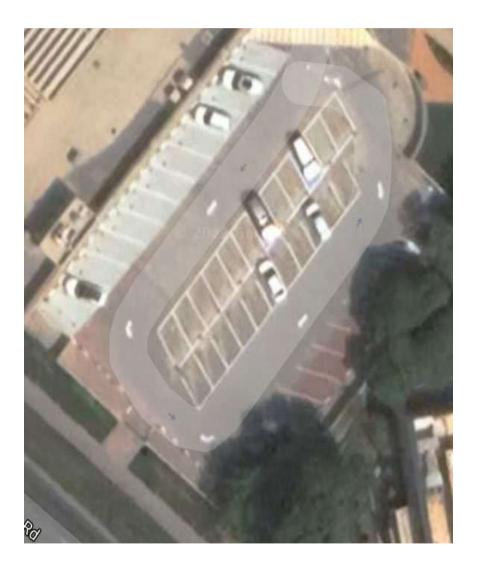

# Appendix 2. Parking Zones

Parking is divided into three sections:

- Parent's parking
- Staff parking
- Bus parking

## 2.1 Parent Parking

| Document No | TG-OSH-05 | Rev.No | 3 | Date of Issue | 11/8/2023 | Page 10 of 19 |
|-------------|-----------|--------|---|---------------|-----------|---------------|
|-------------|-----------|--------|---|---------------|-----------|---------------|