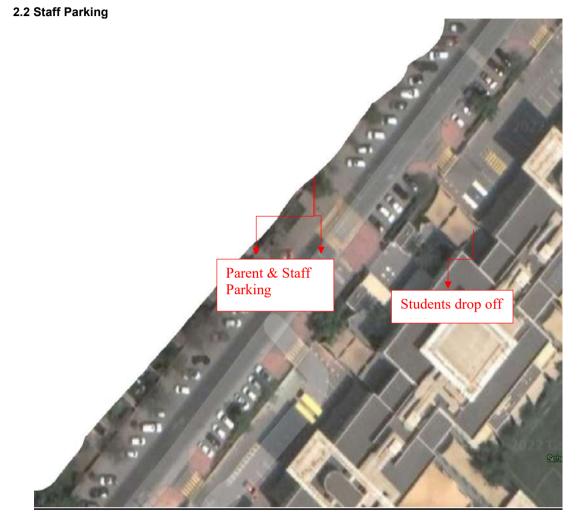

# Appendix 2. Parking Zones

Parking is divided into three sections:

- Parent's parking
- Staff parking
- Bus parking

## 2.1 Parent Parking

| Document No | TG-OSH-05 | Rev.No | 3 | Date of Issue | 11/8/2023 | Page 10 of 19 |
|-------------|-----------|--------|---|---------------|-----------|---------------|
|-------------|-----------|--------|---|---------------|-----------|---------------|