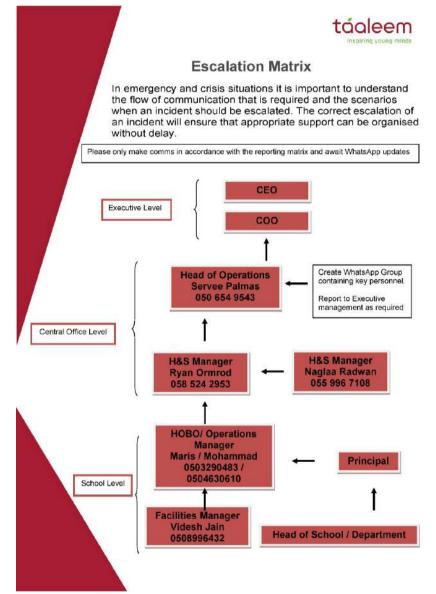

# **Appendix 5. Incident Escalation Matrix**

|  | Document No | TG-OSH-05 | Rev.No | 3 | Date of Issue | 11/8/2023 | Page 18 of 19 |
|--|-------------|-----------|--------|---|---------------|-----------|---------------|
|--|-------------|-----------|--------|---|---------------|-----------|---------------|

#### Occupational Safety and Health Management System

Traffic Control Management Plan

H+S **Incident Descriptor** Others Descriptor Any major security Single or multiple Serious accident or incident or event fatalities or major Executive significant incident / relating to fraud, injuries requiring matter with public corruption, or bribery. Level hospital treatment / interest implications. Police investigation permanent injury. into a member of staff. Any injury requiring Serious accident or Any security breach or external medical **Central Office** significant incident / event that is serious in treatment. Level matter not affecting nature and involves general public. local authorities. Non-permanent injury. Any security breach or event that can impact Minor injury that does Minor accident or students and staff if School Level not require external incident. not managed well. May medical treatment. or may not involve local authorities. Unplanned event that had the potential to School Level Near miss incident. cause injury but did not.