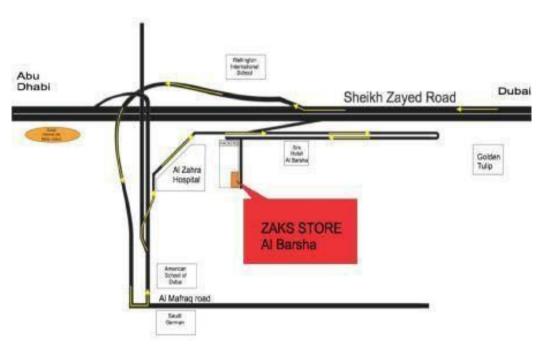

#### Uniform – Zaks store Al Barsha

#### **Compulsory Uniform List**

Uniform only must be purchased from Zaks' Store in Al Barsha. Shoes can be bought elsewhere but have to comply with our requirements for footwear. For more information please visit Zaks' website <a href="http://www.zaksstore.com">http://www.zaksstore.com</a> 04-3792575 and email to <a href="mailto-zaks@zaksstore.com">zaks@zaksstore.com</a>

#### Zaks store Al Barsha -