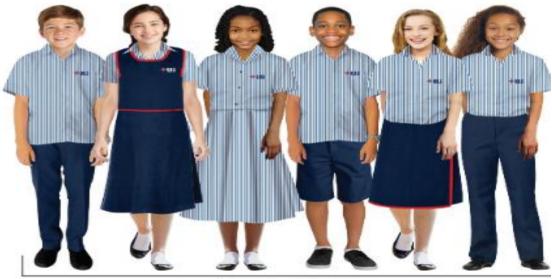

#### Years FS1 – 6

- Girls' and boys' DBS-branded tartan shirt
- Girls' DBS-branded tartan dress
- Girls' and boys' navy blue trousers
- Girls' navy blue skirt
- Boys' navy blue shorts
- Girls' and boys' navy blue jumper (optional)
- White or navy socks
- Approved shoe wear see the pages that follow for examples. Shoes should be of a formal style, black in colour; not training shoes, flimsy ballet type shoes or other casual wear.

Year 1 - Year 6

#### Years 7 -11

- Girls' and boys' white DBS-branded shirt with red banded collar
- Girls' and boys' navy blue trousers
- Girls' navy blue skirt
- Girls' and boys' navy blue jumper (optional)
- White or navy socks
- Approved shoe wear see the pages that follow for examples. Shoes should be of a formal style, black in colour; not training shoes or other casual wear.

\*Note the photo is slightly different to the actual (see above illustration) but show how the uniforms should fit and appropriate lengths etc.\*

| PE Kit (Zaks)                                                                                                                                                                                                          |                                                                                                                                                                                           |  |  |  |
|------------------------------------------------------------------------------------------------------------------------------------------------------------------------------------------------------------------------|-------------------------------------------------------------------------------------------------------------------------------------------------------------------------------------------|--|--|--|
| UNIFORM                                                                                                                                                                                                                | ACCESSORIES                                                                                                                                                                               |  |  |  |
| <ul> <li>T-shirt with DHS-EH logo with matching shorts</li> <li>Trainers with non-marking sole</li> <li>Sports specific socks</li> <li>Kukri brand navy blue swimsuit (girls)</li> <li>Kukri brand swim cap</li> </ul> | <ul> <li>Navy cap</li> <li>Backpack (NB not a suitcase on wheels)</li> <li>Socks white / sport socks</li> <li>Shoes with non-marking soles. (see further information on shoes)</li> </ul> |  |  |  |
| Image of PE Kit                                                                                                                                                                                                        |                                                                                                                                                                                           |  |  |  |