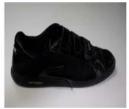

## Whole School – Acceptable Footwear

## **Boys – Acceptable Footwear**

**Girls – Acceptable Footwear** 

Unacceptable Footwear