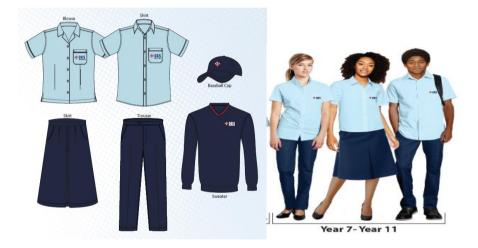

#### Years 7 -11

- Girls' and boys' white DBS-branded shirt with red banded collar
- Girls' and boys' navy blue trousers
- Girls' navy blue skirt
- Girls' and boys' navy blue jumper (optional)
- White or navy socks
- Approved shoe wear see the pages that follow for examples. Shoes should be of a formal style, black in colour; not training shoes or other casual wear.