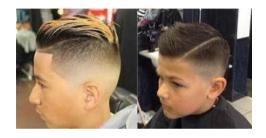

## **Boys – Unacceptable hairstyles**

 $1^{st}$  picture: Extreme colour on top, skin fade not allowed, too short.  $2^{nd}$  picture: Shaved line not allowed