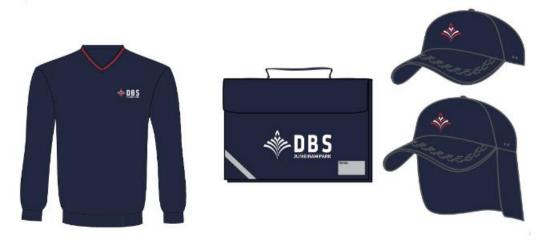

#### Years FS1 – 6

- Girls' and boys' DBS-branded tartan shirt
- Girls' DBS-branded tartan dress
- Girls' and boys' navy blue trousers
- Girls' navy blue skirt
- Boys' navy blue shorts
- Girls' and boys' navy blue jumper (optional)
- White or navy socks
- Approved shoe wear see the pages that follow for examples. Shoes should be of a formal style, black in colour; not training shoes, flimsy ballet type shoes or other casual wear.

\*Note the photo is slightly different to the actual (see above illustration) but show how the uniforms should fit and appropriate lengths etc.\*

| PE Kit (Zaks)                                                                                                                                                                                                          |                                                                                                                                                                                           |  |  |  |
|------------------------------------------------------------------------------------------------------------------------------------------------------------------------------------------------------------------------|-------------------------------------------------------------------------------------------------------------------------------------------------------------------------------------------|--|--|--|
| UNIFORM                                                                                                                                                                                                                | ACCESSORIES                                                                                                                                                                               |  |  |  |
| <ul> <li>T-shirt with DHS-EH logo with matching shorts</li> <li>Trainers with non-marking sole</li> <li>Sports specific socks</li> <li>Kukri brand navy blue swimsuit (girls)</li> <li>Kukri brand swim cap</li> </ul> | <ul> <li>Navy cap</li> <li>Backpack (NB not a suitcase on wheels)</li> <li>Socks white / sport socks</li> <li>Shoes with non-marking soles. (see further information on shoes)</li> </ul> |  |  |  |
| Image of PE Kit                                                                                                                                                                                                        |                                                                                                                                                                                           |  |  |  |