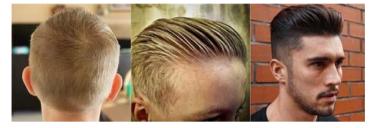

### Whole School - guideline for boys' hair

#### **Boys – Acceptable hairstyles**

1<sup>st</sup> picture: Blended and number 3 2<sup>nd</sup> picture: Faded slick back - appropriate length/style/colour 3<sup>rd</sup> picture: Slightly shorter, faded but appropriate length