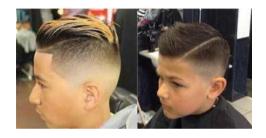

#### **Boys – Acceptable hairstyles**

1<sup>st</sup> picture: Blended and number 3 2<sup>nd</sup> picture: Faded slick back - appropriate length/style/colour 3<sup>rd</sup> picture: Slightly shorter, faded but appropriate length