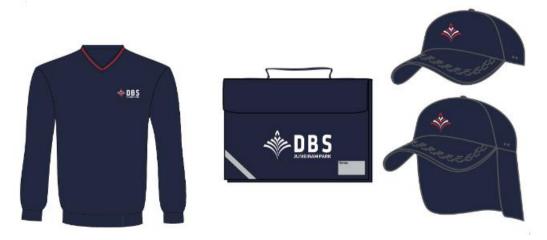

#### Years FS1 – 6

- Girls' and boys' DBS-branded tartan shirt
- Girls' DBS-branded tartan dress
- Girls' and boys' navy blue trousers
- Girls' navy blue skirt
- Boys' navy blue shorts
- Girls' and boys' navy blue jumper (optional)
- White or navy socks
- Approved shoe wear see the pages that follow for examples. Shoes should be of a formal style, black in colour; not training shoes, flimsy ballet type shoes or other casual wear.

#### Years 7 -11

- Girls' and boys' white DBS-branded shirt with red banded collar
- Girls' and boys' navy blue trousers
- Girls' navy blue skirt
- Girls' and boys' navy blue jumper (optional)
- White or navy socks
- Approved shoe wear see the pages that follow for examples. Shoes should be of a formal style, black in colour; not training shoes or other casual wear.

\*Note the photo is slightly different to the actual (see above illustration) but show how the uniforms should fit and appropriate lengths etc.\*

| PE Kit (Zaks)                                                                                                                                                                                                          |                                                                                                                                                                                           |  |  |
|------------------------------------------------------------------------------------------------------------------------------------------------------------------------------------------------------------------------|-------------------------------------------------------------------------------------------------------------------------------------------------------------------------------------------|--|--|
| UNIFORM                                                                                                                                                                                                                | ACCESSORIES                                                                                                                                                                               |  |  |
| <ul> <li>T-shirt with DHS-EH logo with matching shorts</li> <li>Trainers with non-marking sole</li> <li>Sports specific socks</li> <li>Kukri brand navy blue swimsuit (girls)</li> <li>Kukri brand swim cap</li> </ul> | <ul> <li>Navy cap</li> <li>Backpack (NB not a suitcase on wheels)</li> <li>Socks white / sport socks</li> <li>Shoes with non-marking soles. (see further information on shoes)</li> </ul> |  |  |
| Image of PE Kit                                                                                                                                                                                                        |                                                                                                                                                                                           |  |  |