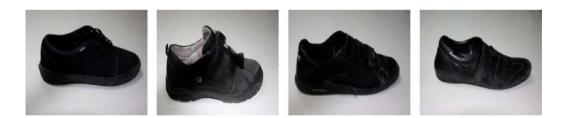

## Whole School – Acceptable Footwear

## **Boys – Acceptable Footwear**

**Girls – Acceptable Footwear** 

**Unacceptable Footwear** 