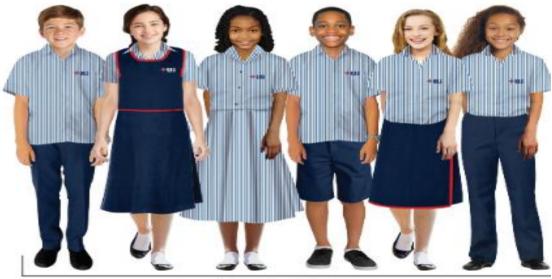

#### Years FS1 – 6

- Girls' and boys' DBS-branded tartan shirt
- Girls' DBS-branded tartan dress
- Girls' and boys' navy blue trousers
- Girls' navy blue skirt
- Boys' navy blue shorts
- Girls' and boys' navy blue jumper (optional)
- White or navy socks
- Approved shoe wear see the pages that follow for examples. Shoes should be of a formal style, black in colour; not training shoes, flimsy ballet type shoes or other casual wear.

Year 1 - Year 6

#### Years 7 -11

- Girls' and boys' white DBS-branded shirt with red banded collar
- Girls' and boys' navy blue trousers
- Girls' navy blue skirt
- Girls' and boys' navy blue jumper (optional)
- White or navy socks
- Approved shoe wear see the pages that follow for examples. Shoes should be of a formal style, black in colour; not training shoes or other casual wear.

\*Note the photo is slightly different to the actual (see above illustration) but show how the uniforms should fit and appropriate lengths etc.\*

| PE Kit (Zaks)                                                                                                                                                                                                          |                                                                                                                                                                                           |  |  |
|------------------------------------------------------------------------------------------------------------------------------------------------------------------------------------------------------------------------|-------------------------------------------------------------------------------------------------------------------------------------------------------------------------------------------|--|--|
| UNIFORM                                                                                                                                                                                                                | ACCESSORIES                                                                                                                                                                               |  |  |
| <ul> <li>T-shirt with DHS-EH logo with matching shorts</li> <li>Trainers with non-marking sole</li> <li>Sports specific socks</li> <li>Kukri brand navy blue swimsuit (girls)</li> <li>Kukri brand swim cap</li> </ul> | <ul> <li>Navy cap</li> <li>Backpack (NB not a suitcase on wheels)</li> <li>Socks white / sport socks</li> <li>Shoes with non-marking soles. (see further information on shoes)</li> </ul> |  |  |
| Image of PE Kit                                                                                                                                                                                                        |                                                                                                                                                                                           |  |  |