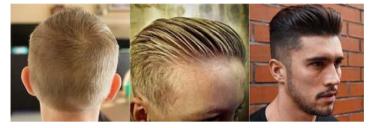

## Whole School - guideline for boys' hair

#### **Boys – Acceptable hairstyles**

1<sup>st</sup> picture: Blended and number 3 2<sup>nd</sup> picture: Faded slick back - appropriate length/style/colour 3<sup>rd</sup> picture: Slightly shorter, faded but appropriate length